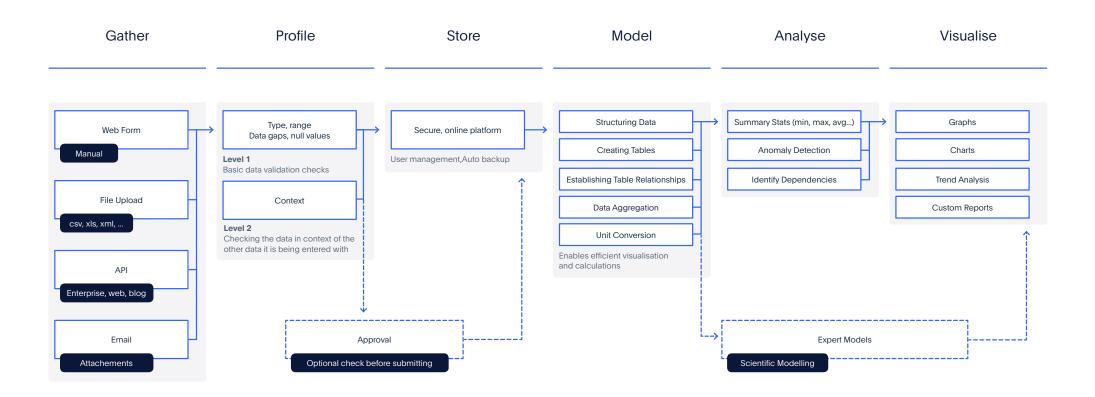

www.cremeglobal.com

Analytical decision making in a complex world

**PRODUCT** 

## **Data Foundry**

Data Foundry facilitates the collection, anonymisation, structuring and modelling of diverse data sets from around the world and has revolutionised the way whole industries have solved complex multi-stakeholder challenges.

## **Features**

- Data Collection
- Data Profiling
- Data Modelling
- Data Visualisation

We believe in the collection, integration and secure sharing of data to produce insights and clarity and to create value. For over 15 years, we have worked with leading organisations around the world on secure, collaborative, data and scientific modelling solutions.



## **Process Diagram**



**PRODUCT** 

## **Expert Models**<sup>™</sup>

Expert Models is Creme Global's data analytics engine. It contains all our scientifically validated datasets and models. Its architecture enables us to easily add new models and complementary datasets or customer-specific datasets.

This creates the basis for our experts to develop new models in order to gain new insights into our customers' data. The results are presented in a customizable interface designed by our user experience team. Creme Global's major customer groups include industry leaders in the food, cosmetic and chemical sectors as well as research and governmental organizations. However, our solutions apply across all industry verticals.

The Expert Models platform contains solutions for:

- Supply Chain risk management
- Techn